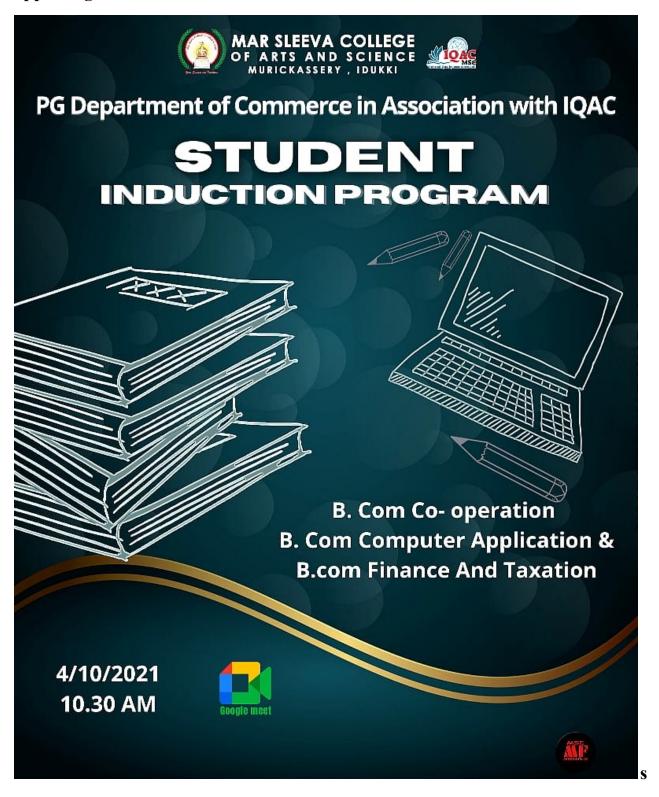

### Report on One Day Induction Programme

On 4<sup>th</sup> October 2021, the PG Department of Commerce organised an induction programme for the first Year students. The programme started at sharp 10.30 AM. College principal Dr.Joshy Varghesel inaugurated the programme. Mr.Amal Mathew HOD, Department of commerce delivered felicitation.

#### ONE DAY INDUCTION TRAINING PROGRAMME FOR FIRST YEAR STUDENTS

### 04/10/2021

- 1 Introduction of Induction Training Programme 10.30 -10:40 am
- 2 Principal Speech 10:40-11 am
- 3 Brief about Online Classes 11.00- 11:30 am
- 4 Activity:(Quiz/Group Discussion/Extempore etc.) 11:30 1:30 pm
- 5 Lunch 1:30 2:45 pm
- 6 Motivational Speech 3:00 4:00pm
- 7 Interaction of Principal with tutors and students 4:00 5:00 pm